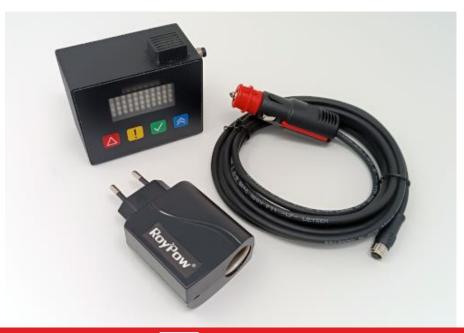

## 1 day Reconnaissance:

- Place the device with the <u>screen facing the user</u> and the upper part facing the windscreen of the vehicle, <u>directly focused on the sky and</u> <u>without obstructions</u>.
- Make sure that the surface is clean so that, once the protective plastic is removed from the velcro on the back, it can be fixed.

## Several days Reconnaissance:

- Place the device with the <u>screen facing the user</u> and the upper part facing the windscreen of the vehicle, <u>directly focused on the sky and without</u> <u>obstructions</u>.
- Make sure that the surface is clean so that, once the protective plastic is removed from the velcro on the back, it can be fixed.
- <u>Connect the cigarette lighter plug</u> to the vehicle to supply electrical power to the device.

- Does not require any interaction with the user
- Notifies entries and exits of stages by beeping
- Warns speed limit excesses by red flashing

Competitors who perform reconnaissance over several days must use the cigarette lighter to wall adapter overnight to recharge the device.