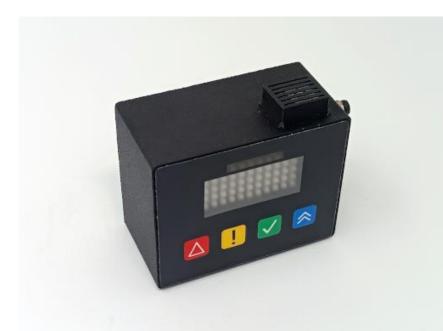

## 1 day Reconnaissance:

- Place the device with the <u>screen facing the user</u> and the upper part facing the windscreen of the vehicle, <u>directly focused on the sky and</u> <u>without obstructions</u>.
- Make sure that the surface is clean so that, once the protective plastic is removed from the velcro on the back, it can be fixed.