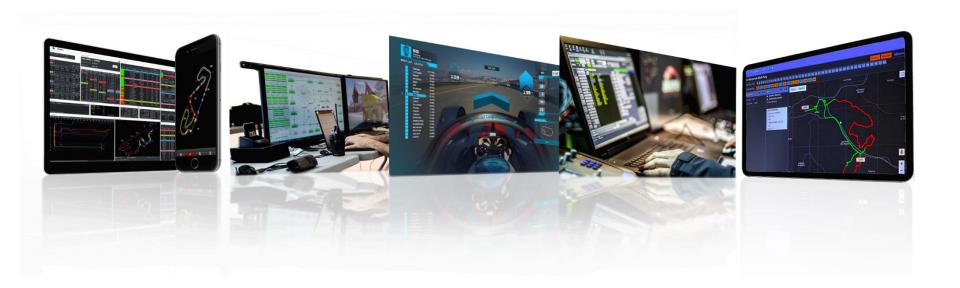

## AL KAMEL SYSTEMS PP Tracker System

Timekeeping Services | Race Control Solutions | TV Graphics | Rally Tracking Security Services | Road Book Services | Radio Systems | Turnkey Projects

The PP2 Tracker System provided by Al Kamel Systems is the official GPS tracking and Signaling system for Reconnaissance of the SuperCampeonato de España de Rallyes (S-CER)