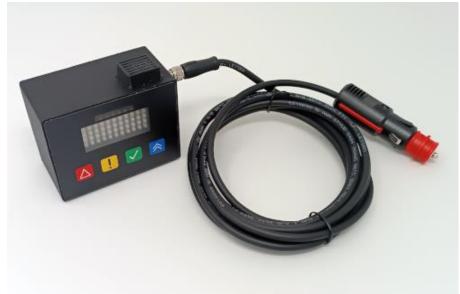

## Several days Reconnaissance:

- Place the device with the <u>screen facing the user</u> and the upper part facing the windscreen of the vehicle, <u>directly focused on the sky and without</u> <u>obstructions</u>.
- Make sure that the surface is clean so that, once the protective plastic is removed from the velcro on the back, it can be fixed.
- <u>Connect the cigarette lighter plug</u> to the vehicle to supply electrical power to the device.

- Does not require any interaction with the user
- Notifies entries and exits of stages by beeping
- Warns speed limit excesses by red flashing

Competitors who perform reconnaissance over several days must use the cigarette lighter to wall adapter overnight to recharge the device.