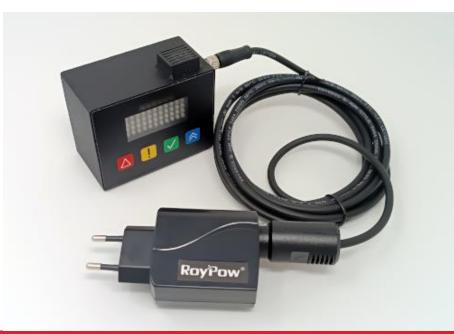

- Does not require any interaction with the user
- Notifies entries and exits of stages by beeping
- Warns speed limit excesses by red flashing

Competitors who perform reconnaissance over several days must use the cigarette lighter to wall adapter overnight to recharge the device.