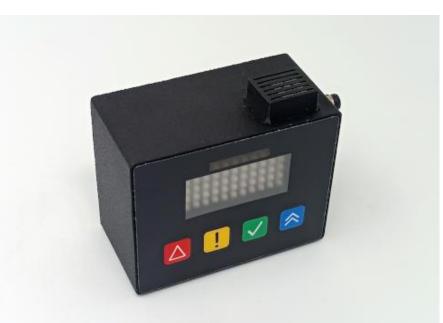

## 1 day Reconnaissance:

- Place the device with the <u>screen facing the user</u> and the upper part facing the windscreen of the vehicle, <u>directly focused on the sky and</u> <u>without obstructions</u>.
- Make sure that the surface is clean so that, once the protective plastic is removed from the velcro on the back, it can be fixed.